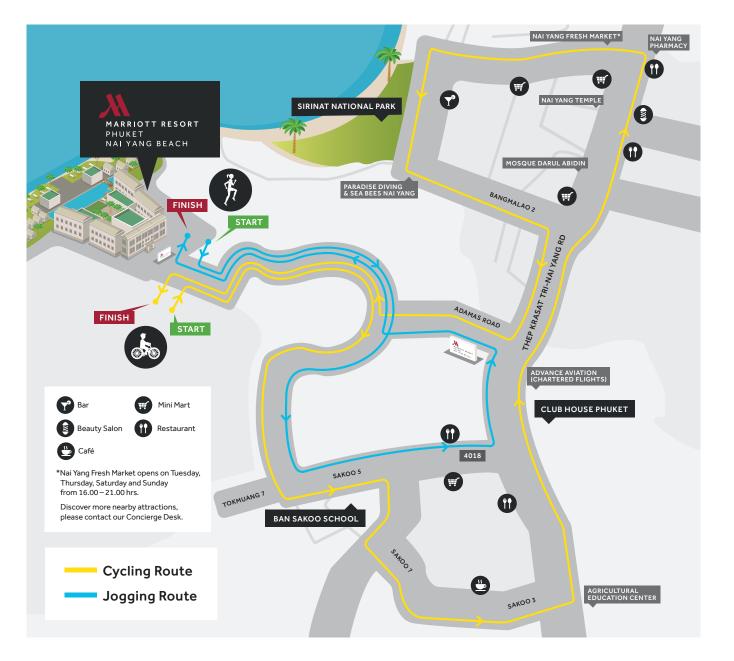

# CYCLING AND JOGGING ROUTE

You can explore Nai Yang, our pristine and peaceful local neighborhood, with a leisurely jog or cycle ride along our suggested route. The fresh morning air and scenes of everyday local life will reward early risers, but perhaps the most beautiful time of day is at sunset.

#### TIPS FOR CYCLISTS AND JOGGERS:

- Cyclists should ride on the left side of the road and be wary of cars and motorbikes.
- Joggers are advised to run on the right side of the road (facing the traffic) and be wary of cars and motorbikes.
- Don't forget to take a bottle of water with you to avoid dehydration.
- Try to cycle or jog in the early mornings or evenings to avoid the highest temperatures.
- If you require assistance, please call +66(0) 76 625 555 to contact our staff at the hotel.
- If you need to ask the way back to the hotel, ask the locals for "Rong Raem Marriott".